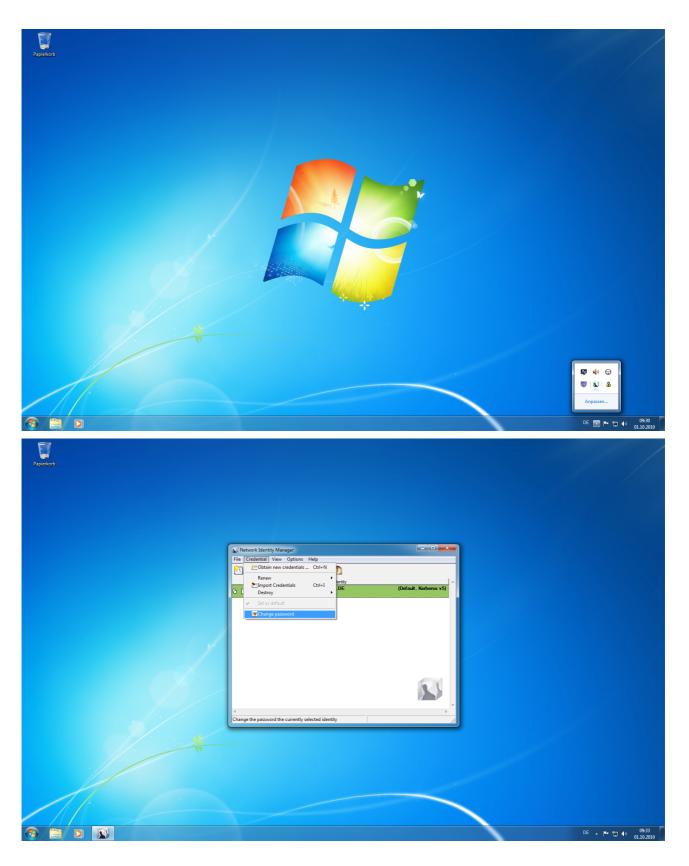

## Windows 7

If the Kerberos-Client for Windows is installed you can use it to change your Password. Because the Kerberos-Client uses the Windows login to get credentials you have also to change your Windows Password.

| Papiedorb |                                                                                                                                                                                                                                                                                                                                                                                                                                                                                                                                                                                                                                                                                                                                                                                                                                                                                                                                                                                                                                                                                                                                                                                                                                                                                                                                                                                                                                                                                                                                                                                                                                                                                                                                                                                                                                   |                                |
|-----------|-----------------------------------------------------------------------------------------------------------------------------------------------------------------------------------------------------------------------------------------------------------------------------------------------------------------------------------------------------------------------------------------------------------------------------------------------------------------------------------------------------------------------------------------------------------------------------------------------------------------------------------------------------------------------------------------------------------------------------------------------------------------------------------------------------------------------------------------------------------------------------------------------------------------------------------------------------------------------------------------------------------------------------------------------------------------------------------------------------------------------------------------------------------------------------------------------------------------------------------------------------------------------------------------------------------------------------------------------------------------------------------------------------------------------------------------------------------------------------------------------------------------------------------------------------------------------------------------------------------------------------------------------------------------------------------------------------------------------------------------------------------------------------------------------------------------------------------|--------------------------------|
|           | Network Identity Manager Network Ide |                                |
|           |                                                                                                                                                                                                                                                                                                                                                                                                                                                                                                                                                                                                                                                                                                                                                                                                                                                                                                                                                                                                                                                                                                                                                                                                                                                                                                                                                                                                                                                                                                                                                                                                                                                                                                                                                                                                                                   | DE ~ 다 12 40 09-34 [0.10.2010] |